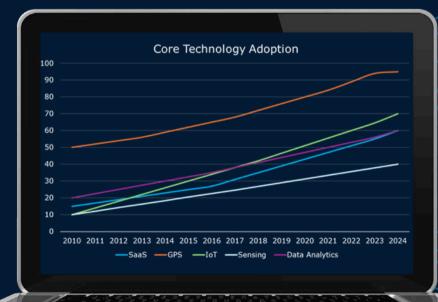

#### SaaS (Fleet Optimization)

Enhancing operational efficiency.

#### **GPS & Telematics**

Real-time tracking and management of fleet operations.

#### **IoT (Internet of Things)**

Predictive maintenance and asset monitoring.

# Sensing & ADAS (Advanced Driver Assistance Systems)

Enhanced safety and driver support systems.

#### **Data Analytics**

Driving informed decision-making and optimizations.

INTEGRATE,
OPTIMIZE, SCALE

VISIBLE,
PREDICTABLE
GROWTH