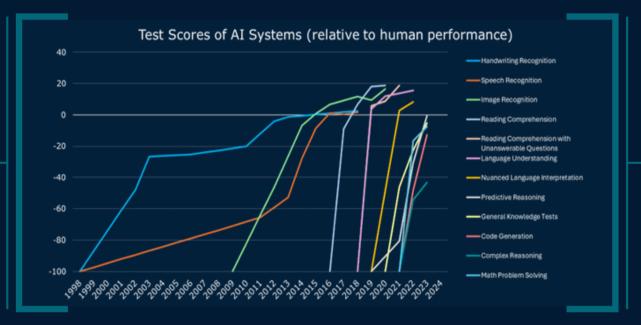

This proactive approach not only prepares organizations to handle disruptive shifts but positions them to lead in an industry rapidly shaped by innovation. As a Chief Technical Advisor at TitletownTech wisely noted, "The worst thing to miss is an exponential curve."